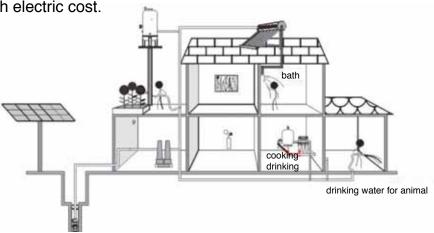

## WKE DS4 parameter description

This model is special designed for the ordinary home water pumping usage, easily installation, and user-friendly man-machine interface. Low voltage is ensured our system's safety. 1000l to 2000l daily water pumping is enough for the ordinary home water consuption. Because of its high efficiency, these kinds of pump just need very little PV power to drive it. Comparing with the traditional AC pump, which is driven by the electric grid, one year electric cost can bear one set of this pumping system cost. It's suitable for water and electric shortage area, and it's also the best consideration for the ordinary family who are bearing high electric cost.