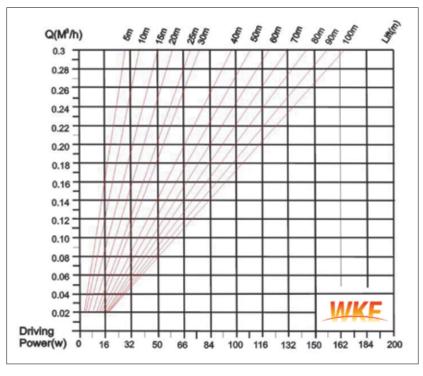

| Model: WKEDS330                               |     |                  |     |
|-----------------------------------------------|-----|------------------|-----|
| Power (w)                                     | 100 | Peak Flow (M³/H) | 0,3 |
| Inverter                                      | 420 | Lift (M)         | 30  |
| Photovoltaic modules: 2 x 50Wp Poly in series |     |                  |     |